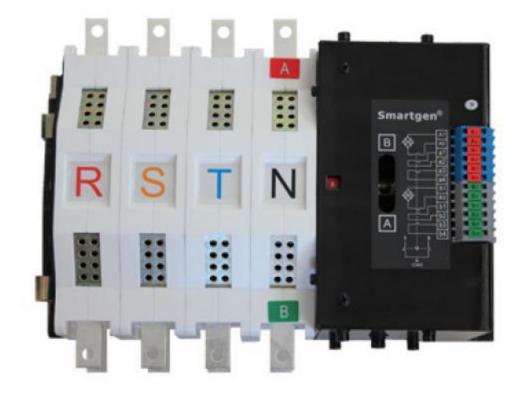

## SGQ250A-630A-4P8

Automatic Transfer Switch (ATS) is used which operation voltage is no more than 660VAC, and may transfer with load. The ATS rated current series is40A, 63A, 80A,125A, 160A, 250A, 400A, 630A, 800A,1000A,1250A,1600A,2000A,be divided up two types with 3 poles and 4 poles. The ATS of 40~125A is defined with 'N'; 160~400 is defined with 'T' ;630A~2000A is defined with "M".

## **DESCRIPTION AND APPLICATION**

Automatic Transfer Switch (ATS) is used which operation voltage is no more than 660VAC, and may transfer with load. The ATS rated current series is40A, 63A, 80A,125A, 160A, 250A, 400A,

630A, 800A,1000A,1250A,1600A,2000A,be divided up two types with 3 poles and 4 poles. The ATS of 40~125A is defined with 'N'; 160~400 is defined with 'T' ;630A~2000A is defined with "M".