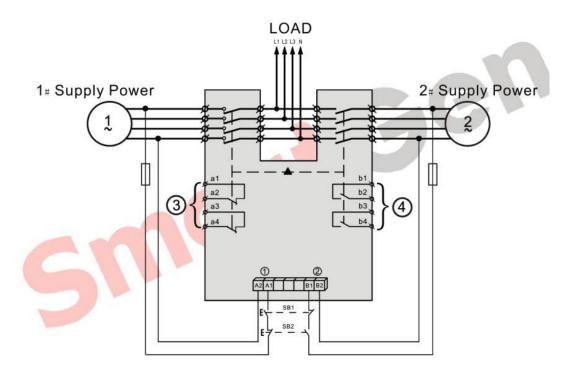

## Note:

- 1. Position control I
- 3. Aux. contact of position I
- SB1 is #1 power close button
- Position control II
  Aux. contact of position II
  SB2 is #2 power close button